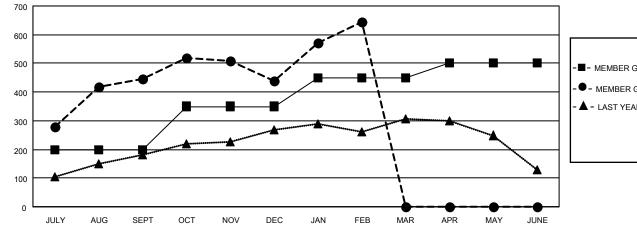

## LOCATION INDIA

District 3231A2

Results as of: 2/28/2022

| Clubs                 |               |           |               | Members               |                         |                         |                                                    |
|-----------------------|---------------|-----------|---------------|-----------------------|-------------------------|-------------------------|----------------------------------------------------|
| RESULTS FOR 2021-2022 |               |           |               | RESULTS FOR 2021-2022 |                         |                         |                                                    |
| QUARTER               | NEW CLUB GOAL | NEW CLUBS | DROPPED CLUBS | QUARTER ME            | MBER GROWTH NET<br>GOAL | MEMBER GROWTH<br>ACTUAL | DROPPED<br>MEMBERS ACTUAL<br>(including transfers) |
| JULY/AUG/SEPT         | 2             | 7         | 2             | JULY/AUG/SEPT         | 200                     | 550                     | 78                                                 |
| OCT/NOV/DEC           | 1             | 2         | 0             | OCT/NOV/DEC           | 150                     | 167                     | 158                                                |
| JAN/FEB/MAR           | 1             | 3         | 0             | JAN/FEB/MAR           | 100                     | 241                     | 28                                                 |
| APR/MAY/JUNE          | 1             | 0         | 0             | APR/MAY/JUNE          | 50                      | 0                       | 0                                                  |

| -■- MEMBER GROWTH NET GOAL        |
|-----------------------------------|
| - • - MEMBER GROWTH ACTUAL        |
| - 🛦 - LAST YEAR MEMBERSHIP ACTUAL |
|                                   |
|                                   |
|                                   |