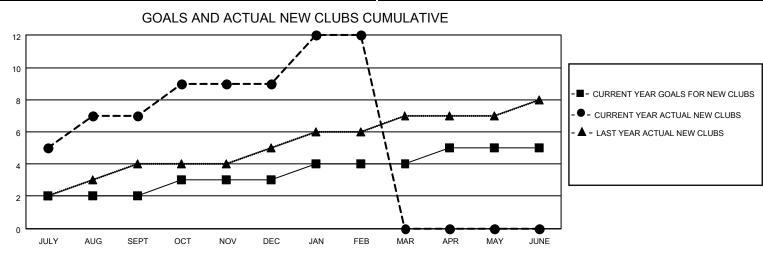

## LOCATION INDIA

District 3231A2

Results as of: 2/28/2022

| Clubs                 |               |           |               | Members               |                         |                         |                                                    |
|-----------------------|---------------|-----------|---------------|-----------------------|-------------------------|-------------------------|----------------------------------------------------|
| RESULTS FOR 2021-2022 |               |           |               | RESULTS FOR 2021-2022 |                         |                         |                                                    |
| QUARTER               | NEW CLUB GOAL | NEW CLUBS | DROPPED CLUBS | QUARTER ME            | MBER GROWTH NET<br>GOAL | MEMBER GROWTH<br>ACTUAL | DROPPED<br>MEMBERS ACTUAL<br>(including transfers) |
| JULY/AUG/SEPT         | 2             | 7         | 2             | JULY/AUG/SEPT         | 200                     | 550                     | 78                                                 |
| OCT/NOV/DEC           | 1             | 2         | 0             | OCT/NOV/DEC           | 150                     | 167                     | 158                                                |
| JAN/FEB/MAR           | 1             | 3         | 0             | JAN/FEB/MAR           | 100                     | 241                     | 28                                                 |
| APR/MAY/JUNE          | 1             | 0         | 0             | APR/MAY/JUNE          | 50                      | 0                       | 0                                                  |